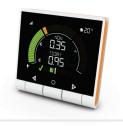

### Energy IHD

- Razor sharp, high contrast, colour, backlit LCD display
- Shows real-time electricity usage and historic consumption
- Budget performance
- Supplied with P1 sensor + Transmitter
- Supports multiple tariffs
- Ambient temperature